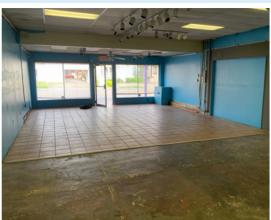

#### **PROPERTY INFO**

| Lease Rate:    | \$9.00/SF/YR       |
|----------------|--------------------|
| Building Size: | 2,424 SF           |
| Lease Type:    | Modified Gross     |
| Zoning:        | Limited Commercial |