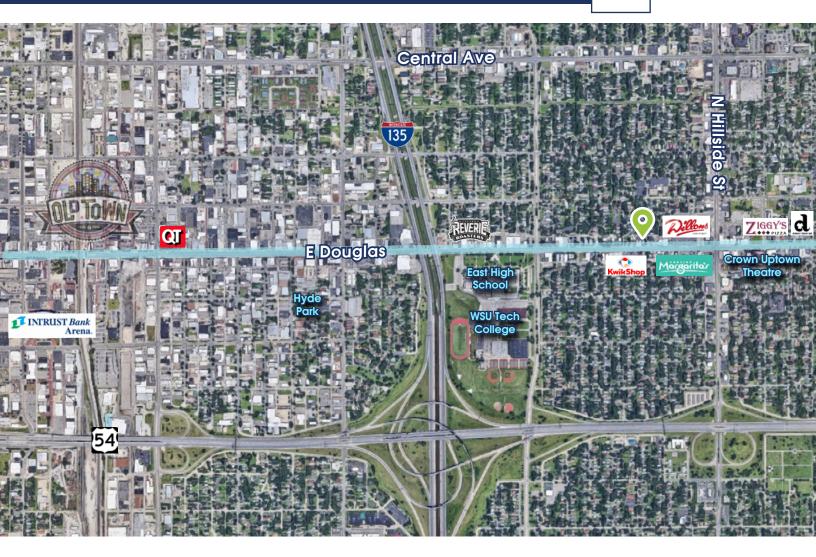

### AREA INFO

The Douglas Design District is home to over **500** locally owned businesses with an emphasis on design. It's located on a **3-mile stretch** that springs from the heart of the city's downtown area through uptown. The Douglas Design District is a complete, wonderfully diverse community of business, retail and residential neighborhoods including the popular and historic College Hill.