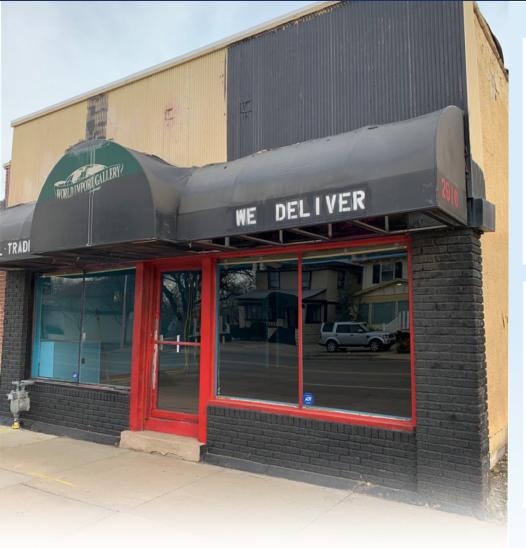

# FOR LEASE Douglas Design District Storefront 2910 E Douglas, Wichita KS

**BROKERAGE** CONNECTION

#### **PROPERTY INFO**

| Lease Rate:    | \$9.00/SF/YR       |
|----------------|--------------------|
| Building Size: | 2,424 SF           |
| Lease Type:    | Modified Gross     |
| Zoning:        | Limited Commercial |

- ✓ Douglas Design District
- ✓ Centrally Located
- ✓ Parking in Rear
- $\checkmark\,$  Close to Kellogg
- ✓ Close to College Hill & Downtown
- ✓ Improvement Allowance or Leasing Incentives Available