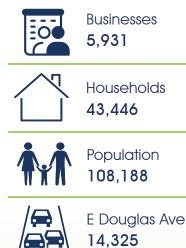

### AREA INFO

The Douglas Design District is home to over **500** locally owned businesses with an emphasis on design. It's located on a **3-mile stretch** that springs from the heart of the city's downtown area through uptown. The Douglas Design District is a complete, wonderfully diverse community of business, retail and residential neighborhoods including the popular and historic College Hill.