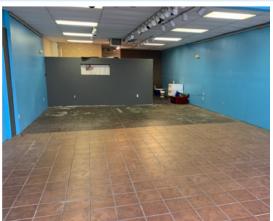

#### **PROPERTY INFO**

| Lease Rate:    | \$9.00/SF/YR       |
|----------------|--------------------|
| Building Size: | 2,424 SF           |
| Lease Type:    | Modified Gross     |
| Zoning:        | Limited Commercial |